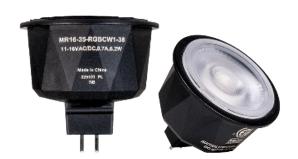

# **AMP® Low Voltage Landscape Lighting**

Single Source LED MR16 Color Lamp- MR16-35-RGBCW1

## **PRODUCT DESCRIPTION**

Introducing the first ever AMP® RGBCW LED MR16 bulb – our first replaceable color-changing LED bulb. Effortlessly choose from a wide spectrum of colors, adjust the brightness, control the color temperature (warm 2200K to crisp, bright 4000K), or set up to 6 zones all through the RF remote (sold separately).