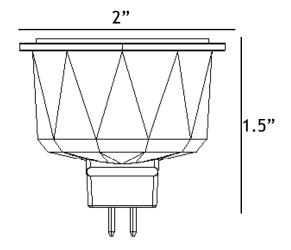

Type or Model \_\_\_\_\_\_Qty \_\_\_\_\_

# **AMP® Low Voltage Landscape Lighting**

Single Source LED MR16 Color Lamp- MR16-35-RGBCW1

## **PRODUCT DESCRIPTION**

Introducing the first ever AMP® RGBCW LED MR16 bulb – our first replaceable color-changing LED bulb. Effortlessly choose from a wide spectrum of colors, adjust the brightness, control the color temperature (warm 2200K to crisp, bright 4000K), or set up to 6 zones all through the RF remote (sold separately).

Ideal for applications where balanced, multi-colored illumination is desired. Designed and optimized to fit all current MR16 fixtures.

#### **PRODUCT DIMENSIONS**





### **SPECIFICATIONS**

▶ Input Voltage: 11-16V, 50/60Hz AC

**▶ Beam Angles:** 38° or 60° beam spreads

Correlated Color Temperature (CCT): 2200K, 2700K, 3000K. 4000K

**▶ Color Rendering Index (CRI):** > 80

▶ Operating Voltage: 12VAC

▶ Powered by: AMP's Low Voltage Transformer

**▶ Watts:** 6W

▶ Lumens: 260 at 2200K | 300 at 4000K | 60 at Red | 153 at Green | 36 at Blue

### **FEATURES & BENEFITS**

- ▶ Replacements for 35W Halogen MR16 lamps
- ▶ 38° or 60° beam spreads
- ▶ Requires AMP® RF Remote Control (sold separately) for usage. One remote controls all AMP® RGBCW lamps.
- Designed and optimized for compatibility with all current MR16 fixtures.
- ▶ RGB + Cool White to Warm White
- Dimmable

#### **WARRANTY**

Residential: Lifetime Warranty Commercial: 10-Year Warranty